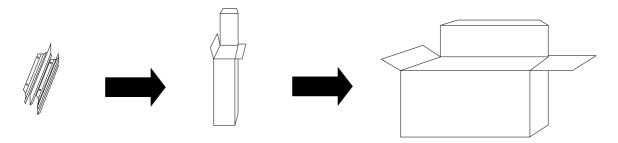

#### PACKING:

#### PACKING:

| Product Name  | pcs/carton | Net Weight/pcs | Carton dimensions | Gross Weight |
|---------------|------------|----------------|-------------------|--------------|
| 88L-ACC-SM000 | 50         | 400            | 275x400x340mm     | 27kg         |
| 88L-ACC-SM001 | 25         | 770            | 275x400x640mm     | 22kg         |
| 88L-ACC-SM002 | 25         | 1150           | 275x400x1240mm    | 30kg         |
| 88L-ACC-SM003 | 25         | 1280           | 275x400x1240mm    | 34kg         |

Note 2: Packing for informational purposes only.