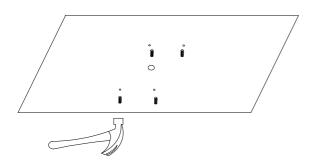

## PRODUCT INSTALLATION:

Step 1: Install the borders of the fixture together with screws.

Step 2: Drill holes where the Panel light Fixture will be installed

Step 3: Insert the plastic tubes into the holes.

Step 4: Fix the Fixture to the ceiling board by 4 screws (for 30\*30 Fixture is 4PCS screws).