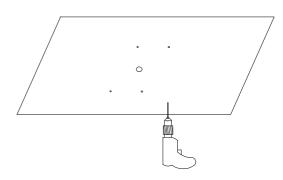

## PRODUCT INSTALLATION:

Step 1: Install the borders of the fixture together with screws.

Step 2: Drill holes where the Panel light Fixture will be installed

Step 3: Insert the plastic tubes into the holes.

Step 4: Fix the Fixture to the ceiling board by 4 screws (for 30\*30 Fixture is 4PCS screws).