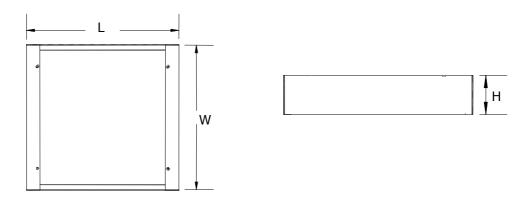

## PRODUCT DIAGRAM

| Product Name  | L<br>[mm] | W<br>[mm] | H<br>[mm] |
|---------------|-----------|-----------|-----------|
| 88L-ACC-SM000 | 300       | 300       | 50        |
| 88L-ACC-SM001 | 600       | 600       | 50        |
| 88L-ACC-SM002 | 1200      | 300       | 50        |
| 88L-ACC-SM003 | 1200      | 600       | 50        |

Note 1: The dimension is customizable.