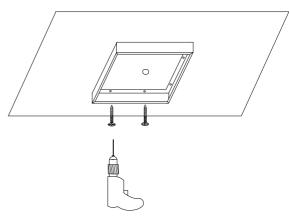

Step 4: Fix the Fixture to the ceiling board by 4 screws (for 30\*30 Fixture is 4PCS screws).