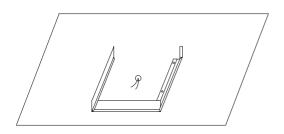

## PRODUCT INSTALLATION:

Step 1: Install the borders of the fixture together with screws.

Step 2: Drill holes where the Panel light Fixture will be installed

Step 3: Insert the plastic tubes into the holes.

Step 4: Fix the Fixture to the ceiling board by 4 screws (for 30\*30 Fixture is 4PCS screws).