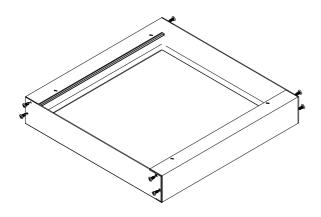

## PRODUCT DIAGRAM

| Product Name  | L<br>[mm] | W<br>[mm] | H<br>[mm] |
|---------------|-----------|-----------|-----------|
| 88L-ACC-SM000 | 300       | 300       | 50        |
| 88L-ACC-SM001 | 600       | 600       | 50        |
| 88L-ACC-SM002 | 1200      | 300       | 50        |
| 88L-ACC-SM003 | 1200      | 600       | 50        |

Note 1: The dimension is customizable.