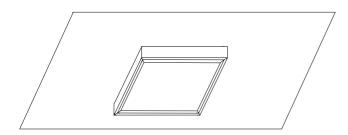

#### PRODUCT INSTALLATION:

Step 5: Remove a border

Step 6: Connect the driver to the power cable, test the panel light, if OK, then push the panel into the fixture.

Step 7: Reinstall the border.