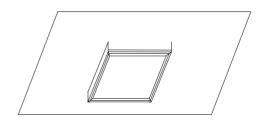

#### PRODUCT INSTALLATION:

Step 5: Remove a border

Step 6: Connect the driver to the power cable, test the panel light, if OK, then push the panel into the fixture.

Step 7: Reinstall the border.