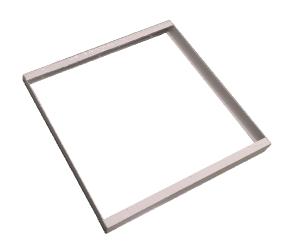

## Fixture for Panel Light

88Light Fixtures for Panel Light are widely used for LED Panel Light.

The installation is very easy.
The Fixture has beautiful appearance.

## PRODUCT FEATURES

- Made by aluminum alloy.
- White/Silver for options.
- Multi size for different panel light options.
- Easy to installation.
- No rust.

## PRODUCT DIAGRAM

| Product Name  | L<br>[mm] | W<br>[mm] | H<br>[mm] |
|---------------|-----------|-----------|-----------|
| 88L-ACC-SM000 | 300       | 300       | 50        |
| 88L-ACC-SM001 | 600       | 600       | 50        |
| 88L-ACC-SM002 | 1200      | 300       | 50        |
| 88L-ACC-SM003 | 1200      | 600       | 50        |